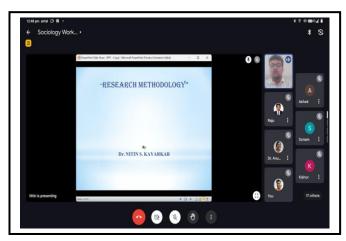

#### A REPORT ON WORKSHOP

Topic : "Research Methodology"

**Date** : Friday, 22<sup>nd</sup> March, 2024, at 11.30 am.

Department of Sociology, Annasaheb Gundewar College, Nagpur-13 organized online workshop in collaboration with Nagar Parishad Shivaji College, Movad, Tq. Narkhed, Dist. Nagpur on the topic 'Research Methodology' on Friday, 22<sup>nd</sup> March, 2024 at 11.30 am. The resource person Dr. Nitin Kayarkar, Asst. Professor, Department of Sociology, PGTD, Rashtrasant Tukadoji Maharaj Nagpur University, Nagpur. He was taken the session on research methodology in social science,

## Research Methodology

Friday, 22<sup>nd</sup> March 2024

at 11:30 am

Chairperson

Dr. Gajanan Patil Principal, Annasaheb Gundewar College, Nagpur

Speaker

Dr. Nitin Kayarkar Assistant Professor, P.G.T.D. of Sociology, R.T.M.N.U. Nagpur