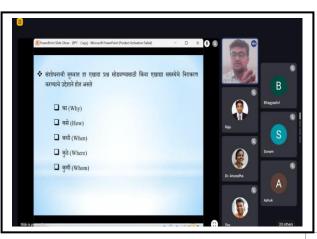

#### A REPORT ON WORKSHOP

Topic : "Research Methodology"

**Date** : Friday, 22<sup>nd</sup> March, 2024, at 11.30 am.

Department of Sociology, Annasaheb Gundewar College, Nagpur-13 organized online workshop in collaboration with Nagar Parishad Shivaji College, Movad, Tq. Narkhed, Dist. Nagpur on the topic 'Research Methodology' on Friday, 22<sup>nd</sup> March, 2024 at 11.30 am. The resource person Dr. Nitin Kayarkar, Asst. Professor, Department of Sociology, PGTD, Rashtrasant Tukadoji Maharaj Nagpur University, Nagpur. He was taken the session on research methodology in social science,

## Research Methodology

Friday, 22<sup>nd</sup> March 2024

at 11:30 am

Chairperson

Dr. Gajanan Patil Principal, Annasaheb Gundewar College, Nagpur

Speaker

Dr. Nitin Kayarkar Assistant Professor, P.G.T.D. of Sociology, R.T.M.N.U. Nagpur